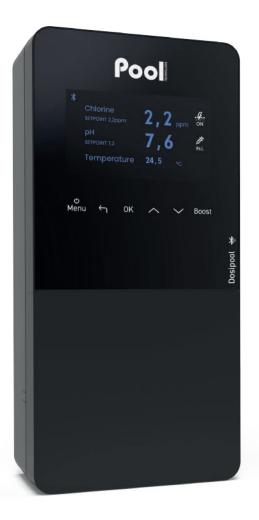

#### **BENEFTIS**

- Smart pH: predictive regulation according to the history for a perfectly stable pH
- IPS HD panel for optimal display quality
- Dynamic backlit capacitive keys for easy navigation
- Automatic brightness adjustment via light sensor
- · Automatic standby output by presence sensor
- Intelligent user guidance by written message
- Colour-coded display of the pool status: blue: optimal water quality, orange: information message, red: alarm
- Indicators of the status of the device's functions using pictograms (OFF, STOP, INJ...)
- Simultaneous display of setpoints, Cl and pH values, and water temperature
- High quality pH Black and Chlorine Fresh probes factory tested and calibrated
- Bluetooth remote control with e-Pool® app

| Technical specifications                |                         |  |  |
|-----------------------------------------|-------------------------|--|--|
| Display                                 | IPS HD panel            |  |  |
| Screen size                             | 4,3 inches              |  |  |
| Keyboard type                           | capacitves keys         |  |  |
| Presence sensor range (cm)              | 20                      |  |  |
| Free chlorine adjustment setpoint (ppm) | 0,1 to 5 ppm            |  |  |
| Amperometric probe                      | Cl Fresh                |  |  |
| pH pump flow (l/h)                      | 1,8                     |  |  |
| Corrective solution                     | pH- or pH+              |  |  |
| pH pump type                            | peristaltic             |  |  |
| pH regulation type                      | predictive              |  |  |
| pH setpoint adjustment                  | 6,8 to 7,6              |  |  |
| pH probe calibration                    | 2 points pH 7 and pH 10 |  |  |
| Control panel size (mm)                 | W 140 x H 300 x D 97    |  |  |