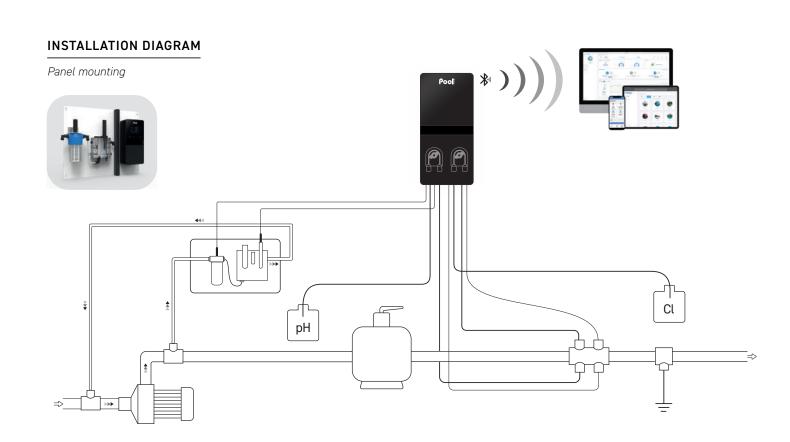

# CONTENT

- Control box
- pH Black probe
- Calibration solutions pH 7 & pH 10
- Fresh water chlorine probe
- Ampero measure chamber with connection kit
- Probe holder, injection connector
- Low water/temperature sensor
- Independent flow switch
- Accessories holder with plugs
- Saddle clamp x2 (Ø diam 50 mm)
- $\bullet \ \text{Grounding electrode} \\$
- Power cable (2 m)
- Reducer Ø 63/50 mm x2
- · Wall support (with screws)