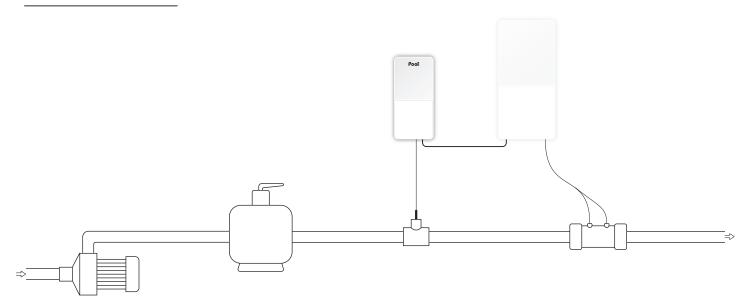

l volume<br>(m³) | Reference     |                 |
|------------|---------------------|---------------|-----------------|
| Mini Regul | 160                 | COOR20NPSB-G1 | Display         |
|            |                     |               | ORP setpoint ad |
|            |                     |               |                 |

| Technical specifications     |                      |  |  |
|------------------------------|----------------------|--|--|
| Display                      | digital display      |  |  |
| ORP setpoint adjustment (mV) | 200 to 900           |  |  |
| ORP probe calibration        | 1 point 475 mV       |  |  |
| ORP probe                    | ORP Gold             |  |  |
| Control panel size (mm)      | W 118 x H 231 x D 78 |  |  |

#### INSTALLATION DIAGRAM



#### CONTENT

- Control box
- ORP Gold probe
- ORP calibration solution 475 mV
- Probe holder, injection connector
- Saddle clamp (Ø 50 mm)
- Power cable (2 m)
- Wall support (with screws)

### OPTION

• Measure chamber for ORP probe with connection kit

#### WARRANTIES