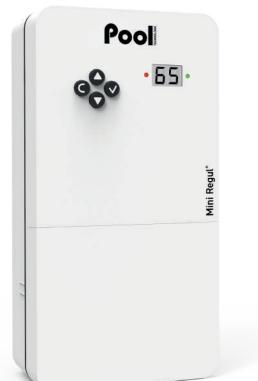

#### BENEFITS

- Intuitive navigation with quick access keys
- Digital display of ORP value

- Suitable for all type of saltwater chlorinators
- Gold ORP probe specifically designed for saltwater

#### **FEATURES**

- Control and optimization of chlorine production thanks to ORP probe, specifically designed
- Limitations of chlorination issues and protection of pool equipments (cover, liners, etc...)
- Adjustable ORP setpoint
- High and low ORP values safety
- Easy installation and assembly

| Technical specifications     |                      |  |  |
|------------------------------|----------------------|--|--|
| Display                      | digital display      |  |  |
| ORP setpoint adjustment (mV) | 200 to 900           |  |  |
| ORP probe calibration        | 1 point 475 mV       |  |  |
| ORP probe                    | ORP Gold             |  |  |
| Control panel size (mm)      | W 118 x H 231 x D 78 |  |  |