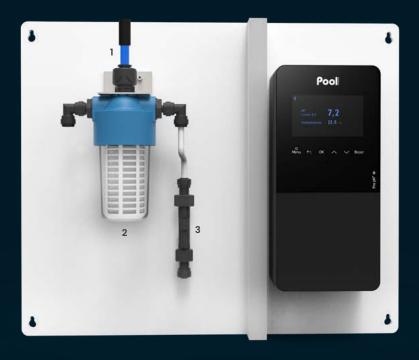

pH probe: Blue

Box dimensions: W 140 x H 300 x D 97 mm

Panel dimensions: W 545 x H 450 x D 110 mm

- 1 pH Blue probe MESU003003-PDC
- 2 Pre-filter with cartridge washable polyester 50 µm
- 3 Integrated flow sensor to guarantee pH value