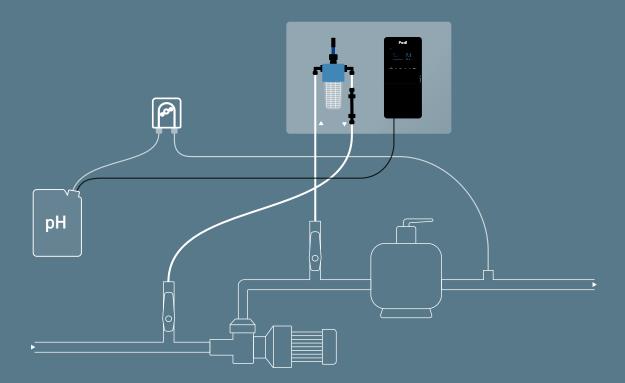

- 2 Pre-filter with cartridge washable polyester 50 µm
- 3 Integrated flow sensor to guarantee pH value

| PERISTALTIC PUMP |            |
|------------------|------------|
| Flow (L/h)       | Reference  |
| 0,5              | OPT23PER05 |
| 6                | OPT23PER6  |
| 12               | OPT23PER12 |
| 20               | OPT23PER20 |

| ELECTROMAGNETIC PUMP |            |
|----------------------|------------|
| Flow (L/h)           | Reference  |
| 5                    | OPT23MAG5  |
| 10                   | OPT23MAG10 |
| 22                   | OPT23MAG22 |

| ELECTROMECHANICAL PUMP |             |
|------------------------|-------------|
| Flow (L/h)             | Reference   |
| 50                     | OPT23MAG50  |
| 115                    | OPT23MAG115 |

# PRINCIPLE DIAGRAM



## CONTENT

Panel-mounted electronic box and pH measuring chamber pH Blue Probe
pH 7 & pH 10 calibration solutions
pH injection fitting
Measuring chamber flow sensor
Suction pipe with empty pH can sensor
Power cable (2 m)
User manual

#### WARRANTIES

Box: 2 years pH Blue probe: 1 year

#### REFERENCE

REGU23POOC-G5