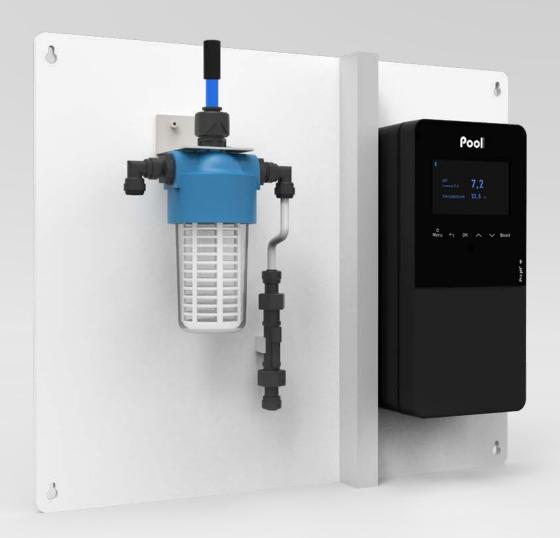

#### Panel mounted system

ready to install, easy to commission

Choice of pumps according to your needs

3 different technologies from 0.5 l/h to 115 l/h

#### Integrated flow sensor

Z

to ensure safe operation

High-quality pH Blue probe

factory tested and calibrated

**M** Intuitive navigation

on a wide-angle screen

#### Connectivity

e-Pool\* app and connected pool compatible