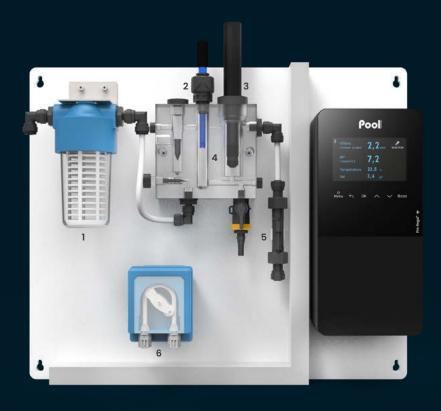

pH probe: Blue

Free chlorine set point adjustment: 0.1 to 8 ppm

**CI probe:** Chlorine Salt

Box dimensions: W 140 x H 300 x D 97 mm

Panel dimensions: W 545 x H 450 x D 110 mm

- 1 Pre-filter with cartridge washable polyester 50 μm
- **2 pH Blue probe** MESU003003-PDC
- **3 Chlorine Salt probe** MESU003104-PDC2
- **4 Measuring chamber** made of transparent PMMA
- 3 Integrated flow sensor to guarantee pH value
- 6 Peristaltic pump 6 L/h

# PRINCIPLE DIAGRAM