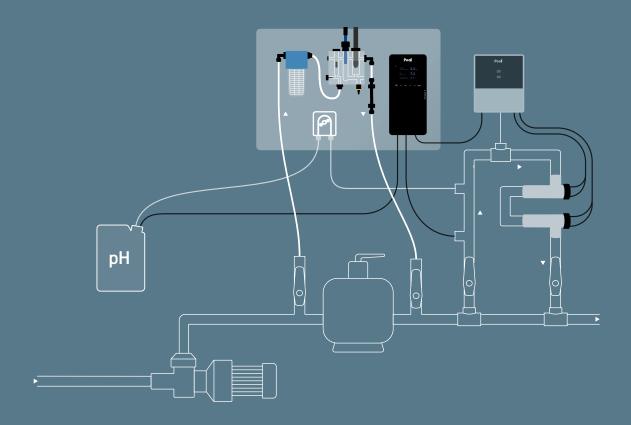

pH probe: Blue

Free chlorine set point adjustment: 0.1 to 8 ppm

**CI probe:** Chlorine Salt

Box dimensions: W 140 x H 300 x D 97 mm

Panel dimensions: W 545 x H 450 x D 110 mm

- 1 Pre-filter with cartridge washable polyester 50 μm
- **2 pH Blue probe** MESU003003-PDC
- **3 Chlorine Salt probe** MESU003104-PDC2
- **4 Measuring chamber** made of transparent PMMA
- 3 Integrated flow sensor to guarantee pH value
- 6 Peristaltic pump 6 L/h

# PRINCIPLE DIAGRAM