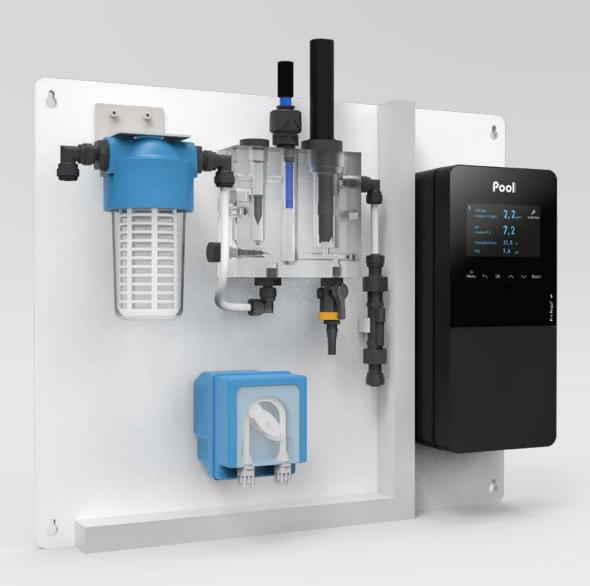

pH probe: Blue

Free chlorine set point adjustment: 0.1 to 8 ppm

**CI probe:** Chlorine Salt

Box dimensions: W 140 x H 300 x D 97 mm

Panel dimensions: W 545 x H 450 x D 110 mm

- 1 Pre-filter with cartridge washable polyester 50 μm
- **2 pH Blue probe** MESU003003-PDC
- **3 Chlorine Salt probe** MESU003104-PDC2
- **4 Measuring chamber** made of transparent PMMA
- 3 Integrated flow sensor to guarantee pH value
- 6 Peristaltic pump 6 L/h

# PRINCIPLE DIAGRAM